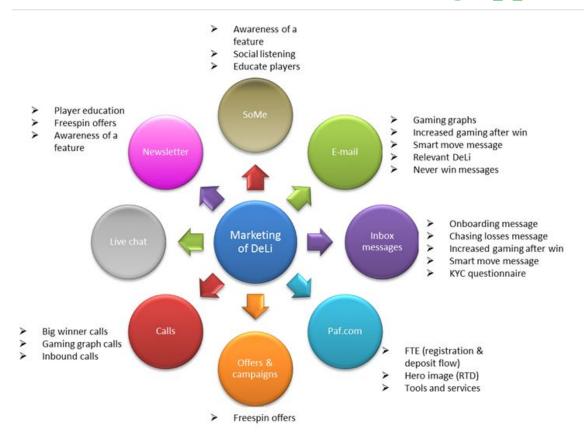

# Examples from Marketing of Deposit Limit & Communicating in Multiple Channels

# Set Deposit Limit & get freespins

# **Gaming graphs + phone call**

ANGE INSÄTTNINGSGRÄNS

# Hero image using Real Time Decision

# **Integrating on site**