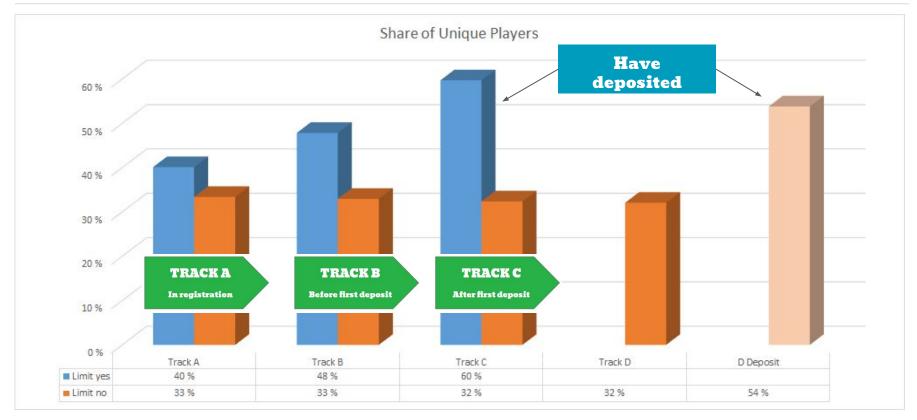

# **Share of Unique Players**

# Set up of the test - Track A - in registration

# Set up of the test - Track B - before 1st deposit

# Set up of the test - Track C - after 1st deposit