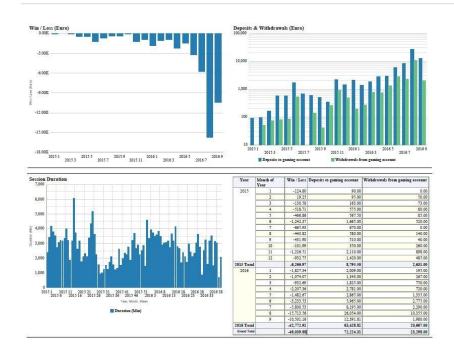

# **Increased gaming after win**

| Year        | Month of<br>Year | Win / Loss | Deposits to gaming account | Withdrawals from gaming account |
|-------------|------------------|------------|----------------------------|---------------------------------|
| 2016        | 1                | -5,665.96  | 11,057.90                  | 5,400.00                        |
|             | 2                | -1,685.00  | 6,685.00                   | 5,000.00                        |
|             | 3                | -1,639.00  | 2,794.00                   | 1,150.00                        |
|             | 4                | -1,106.67  | 8,920.00                   | 5,820.00                        |
|             | 5                | -2,108.71  | 9,271.90                   | 9,050.00                        |
|             | 6                | 1,347.48   | 6,140.00                   | 7,540.00                        |
|             | 7                | -595.94    | 4,200.00                   | 3,500.00                        |
|             | 8                | -6,941.46  | 11,292.40                  | 4,480.00                        |
|             | 9                | 144,793.16 | 35,650.00                  | 179,350.00                      |
|             | 10               | -77,824.45 | 93,048.00                  | 15,800.00                       |
|             | 11               | -24,479.98 | 55,330.00                  | 31,400.00                       |
| 2016 Total  |                  | 24,093.47  | 244,389.20                 | 268,490.00                      |
| Grand Total |                  | 24,093.47  | 244,389.20                 | 268,490.00                      |

To: Jocke Nyberg

From: Paf Customer Support Team

Subject: Have you noticed...

Hi Jocke,

We from Paf would like to congratulate you on the your great gaming month!

At the same time, I want to inform you that a bigger winning can easily cause changes in gambling habits.

I have found that gambling has increased significantly for you recently. Thousands of others players in the same situation will experience similar changes in their behavior.

Here is an example of how your gambling habits have changed: The average deposit in January-August amounted to about 2,500 euro / month and from September to October (so far) 41 425 euro / month.

As a gaming operator it is difficult for us to say exactly what is the right amount for you and what you can sustain but I want you to be aware of this sudden increase in gaming.

After a good gaming period thousands of our players take a smart decision and add a deposit limit. With this tool gaming will have a greater probability to remain fun in the future.