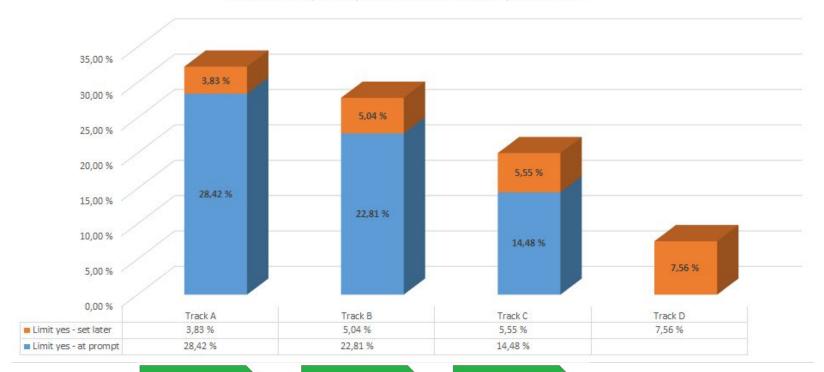

# Do Players keep the Deposit Limit?

TRACK A
In registration

TRACK B
Before first deposit

TRACK C
After first deposit