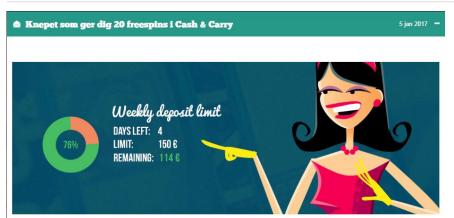

# Set Deposit Limit & get freespins

#### Hej Fanny!

Vi vill så klart belöna dig som väljer att spela smart. Inga insättnings- eller omsättningskrav bara roligare spel. Du som senast den 15 januari sätter en insättningsgräns på ditt spelkonto får 20 freespins till vårt populära Cash & Carry.

#### Ja tack, jag vill lägga en insättningsgräns och få 20 freespins

Regler och villkor

- Det här erbjudandet gäller till och med söndag 15 januari 2017 klockan 22.59 CET och bara för dig som får det här meddelandet.
- Du som sätter din insättningsgräns 9-12 januari hittar dina freespins på ditt konto dagen efter, senast klockan 12.00 CET. Du som sätter din insättningsgräns 13-15 januari hittar dina freespins på ditt konto måndagen den 16 januari senast klockan 12.00 CET.
- · Freespinsen gäller i Cash & Carry, är värda 0,15 euro styck och har inga omsättningskrav.
- · Vinster från freespins betalas ut som riktiga pengar.