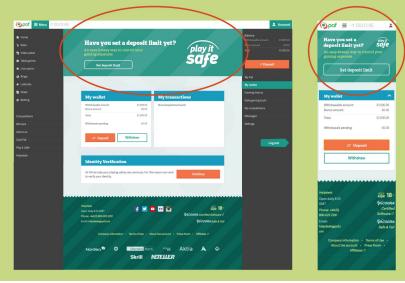

e of how your gambling habits have changed: The average deposit in January-August amounted to about 2,500 euro / month and from September to October (so far) 41 425 euro / month.

As a gaming operator it is difficult for us to say exactly what is the right amount for you and what you can sustain but I want you to be aware of this sudden increase in gaming.

After a good gaming period thousands of our players take a smart decision and add a deposit limit. With this tool gaming will have a greater probability to remain fun in the future.

If you have any questions or need some kind of assistance, please do not hesitate to contact.

ANGE INSÄTTNINGSGRÄNS



# **Gaming graphs + phone call**





ANGE INSÄTTNINGSGRÄNS



# Hero image using Real Time Decision







# **Integrating on site**







# Getting to a marketing program...





## WARNING! Can't be done in a silo













# Final thoughts...



Integrate Sales & Marketing perspective!

**Business impact!** 

Responsible Gaming starts already in the external marketing phase! (?)



# Thank you!

#### **Jocke Nyberg**

Responsible Gaming Manager - Sales & Marketing Expert - guiding Players to make smart gaming decisions E-mail: jocke.nyberg@paf.com

p.s. how do we get people from marketing to these conferences?