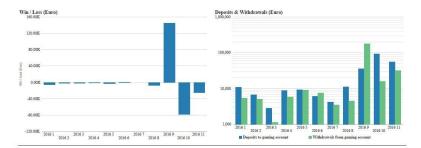

# **Increased gaming after win**

| Year        | Month of<br>Year | Win / Loss | Deposits to gaming account | Withdrawals from gaming account |
|-------------|------------------|------------|----------------------------|---------------------------------|
| 2016        | 1                | -5,665.96  | 11,057.90                  | 5,400.00                        |
|             | 2                | -1,685.00  | 6,685.00                   | 5,000.00                        |
|             | 3                | -1,639.00  | 2,794.00                   | 1,150.00                        |
|             | 4                | -1,106.67  | 8,920.00                   | 5,820.00                        |
|             | 5                | -2,108.71  | 9,271.90                   | 9,050.00                        |
|             | 6                | 1,347.48   | 6,140.00                   | 7,540.00                        |
|             | 7                | -595.94    | 4,200.00                   | 3,500.00                        |
|             | 8                | -6,941.46  | 11,292.40                  | 4,480.00                        |
|             | 9                | 144,793.16 | 35,650.00                  | 179,350.00                      |
|             | 10               | -77,824.45 | 93,048.00                  | 15,800.00                       |
|             | 11               | -24,479.98 | 55,330.00                  | 31,400.00                       |
| 2016 Total  |                  | 24,093.47  | 244,389.20                 | 268,490.00                      |
| Grand Total |                  | 24,093.47  | 244,389.20                 | 268,490.00                      |

To: Jocke Nyberg

From: Paf Customer Support Team

Subject: Have you noticed...

Hi Jocke,

We from Paf would like to congratulate you on the your great gaming month!

At the same time, I want to inform you that a bigger winning can easily cause changes in gambling habits.

I have found that gambling has increased significantly for you recently. Thousands of others players in the same situation will experience similar changes in their behavior.

Here is an example of how your gambling habits have changed: The average deposit in January-August amounted to about 2,500 euro / month and from September to October (so far) 41 425 euro / month.

As a gaming operator it is difficult for us to say exactly what is the right amount for you and what you can sustain but I want you to be aware of this sudden increase in gaming.

After a good gaming period thousands of our players take a smart decision and add a deposit limit. With this tool gaming will have a greater probability to remain fun in the future.