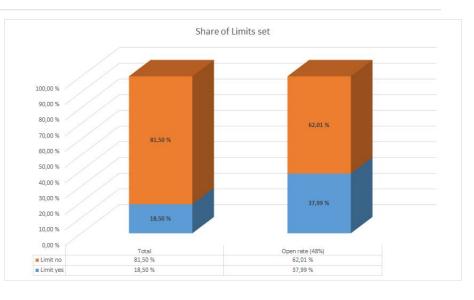

igare spel. Du som senast den 15 januari sätter en insättningsgräns på ditt spelkonto får 20 freespins till vårt populära Cash & Carry.

#### Ja tack, jag vill lägga en insättningsgräns och få 20 freespins

Regler och villkor

- Det här erbjudandet gäller till och med söndag 15 januari 2017 klockan 22.59 CET och bara för dig som får det här meddelandet.
- Du som sätter din insättningsgräns 9-12 januari hittar dina freespins på ditt konto dagen efter, senast klockan 12.00 CET. Du som sätter din insättningsgräns 13-15 januari hittar dina freespins på ditt konto måndagen den 16 januari senast klockan 12.00 CET.
- · Freespinsen gäller i Cash & Carry, är värda 0,15 euro styck och har inga omsättningskrav.
- · Vinster från freespins betalas ut som riktiga pengar.

Ha en bra dag!

Pafs spelteam





# **Increased gaming after win**





| Year        | Month of<br>Year | Win / Loss | Deposits to gaming account | Withdrawals from gaming account |
|-------------|------------------|------------|----------------------------|---------------------------------|
| 2016        | 1                | -5,665.96  | 11,057.90                  | 5,400.00                        |
|             | 2                | -1,685.00  | 6,685.00                   | 5,000.00                        |
|             | 3                | -1,639.00  | 2,794.00                   | 1,150.00                        |
|             | 4                | -1,106.67  | 8,920.00                   | 5,820.00                        |
|             | 5                | -2,108.71  | 9,271.90                   | 9,050.00