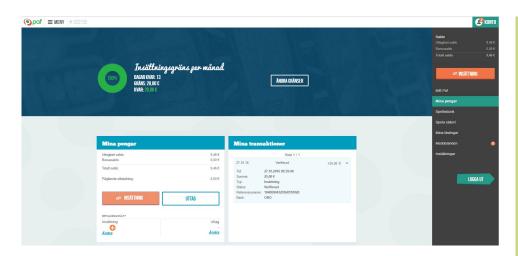

ple of how your gambling habits have changed: The average deposit in January-August amounted to about 2,500 euro / month and from September to October (so far) 41 425 euro / month.

As a gaming operator it is difficult for us to say exactly what is the right amount for you and what you can sustain but I want you to be aware of this sudden increase in gaming.

After a good gaming period thousands of our players take a smart decision and add a deposit limit. With this tool gaming will have a greater probability to remain fun in the future.

If you have any questions or need some kind of assistance, please do not hesitate to contact.

ANGE INSÄTTNINGSGRÄNS



# **Gaming graphs + phone call**





ANGE INSÄTTNINGSGRÄNS



# Hero image using Real Time Decision







# **Integrating on site**







# Getting to a marketing program...





## WARNING! Can't be done in a silo













# Final thoughts...



Integrate Sales & Marketing perspective!

**Business impact!** 

Responsible Gaming starts already in the external marketing phase! (?)



# Thank you!

#### **Jocke Nyberg**

Responsible Gaming Manager - Sales & Marketing Expert - guiding Players to make smart gaming decisions E-mail: jocke.nyberg@paf.com

p.s. how do we get people from marketing to these conferences?