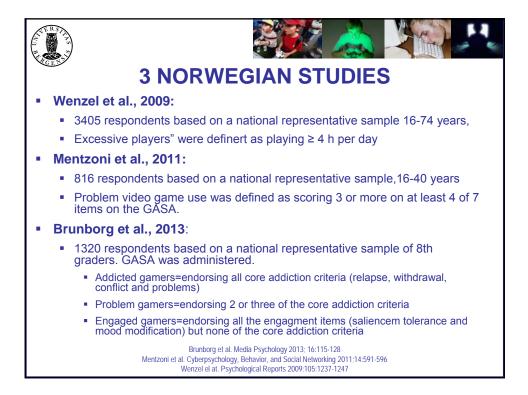

AL R

- Results Brunborg et al. (2013):
  - Video game addiction 4.2% (6.5% boys, 2.2% girls)
  - Problem gamers 12.9% (18.0% boys, 8.1% girls
  - Engaged gamers 4.9% (8.5% boys 1.6% girls

**TABLE 1** Prevalence (%) of Subjective Psychological Complaints Among Gaming Addicts,Problem Gamers and Highly Engaged Gamers (N = 1320)