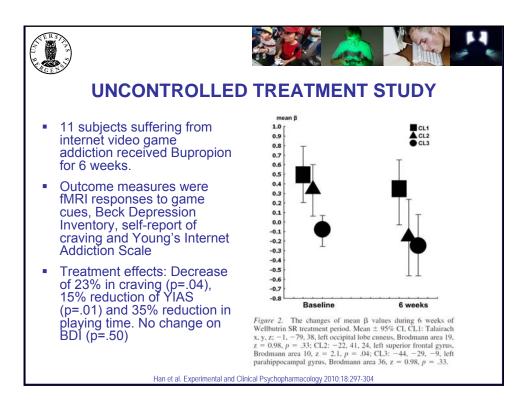

r>3.67, <.01<br>3.9, <.01<br>4.12, <.01<br>3.90, <.01<br>4.20, <.01<br>-2.24, .03 |
| Addiction Scale and<br>time on internet.                                                                                                                                         | Omission error<br>Commission error                                                                                                                             | 30.3 ± 19.1<br>35.9 ± 13.3                                                                                                                                | $\begin{array}{c} 19.5 \pm 12.2 \\ 27.1 \pm 12.6 \end{array}$                                                 | 3.73, <.01<br>3.80, <.01                                                                               |