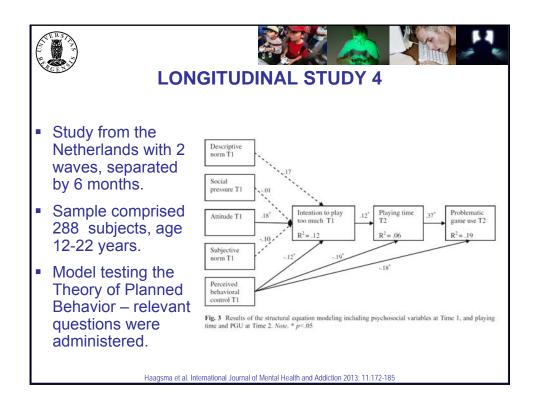

ch<br>on<br>0.274<br>0.279<br>0.465<br>0.475 | Emotional symptoms           Coeff. (95% C0)          0.04 (0.28 to 0.20)           Inference group           0.02 (0.07 to 0.15)           0.07 (0.01 to 0.15)           Inference group | 0.751<br>0.690<br>0.683<br>0.094    | D 7 years, with further and Coeff. (95% C)           Peer relationship problem           -0.07 (-0.26 to 0.11)           Buference group           0.01 (-0.06 to 0.07)           0.06 (-0.01 to 0.18)           -0.04 (-0.11 to 0.02)           Buference group | djustments<br>p<br>0.430<br>0.869<br>0.086<br>0.193 | tor matemal and family<br>Prosocial behaviour<br>Coeff. (95% C0<br>0.05 (0.18 to 0.28)<br>Beference group<br>0.06 (0.22 to 0.14)<br>0.04 (0.14 to 0.06)<br>0.05 (0.12 to 0.03)<br>Beference group |                |







|                                                                                                                                                                                  |                                                                                                                                                                | _                                                                                                                                                         | UDY W                                                                                                         | /ITH                                                                                                   |
|------------------------------------------------------------------------------