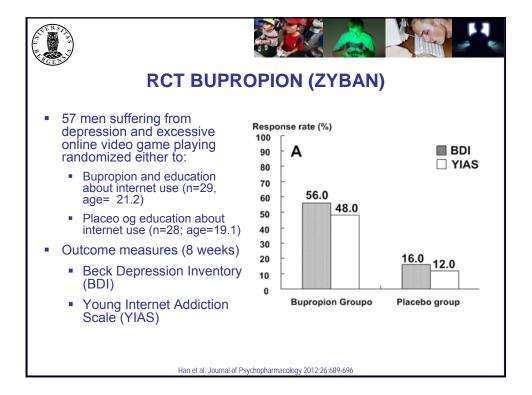

3.67, <.01<br>3.9, <.01<br>4.12, <.01<br>3.90, <.01<br>4.20, <.01<br>-2.24, .03 |
| Addiction Scale and<br>time on internet.                                                                                                                                         | Omission error<br>Commission error                                                                                                                             | 30.3 ± 19.1<br>35.9 ± 13.3                                                                                                                                | $\begin{array}{c} 19.5 \pm 12.2 \\ 27.1 \pm 12.6 \end{array}$                                                 | 3.73, <.01<br>3.80, <.01                                                                               |