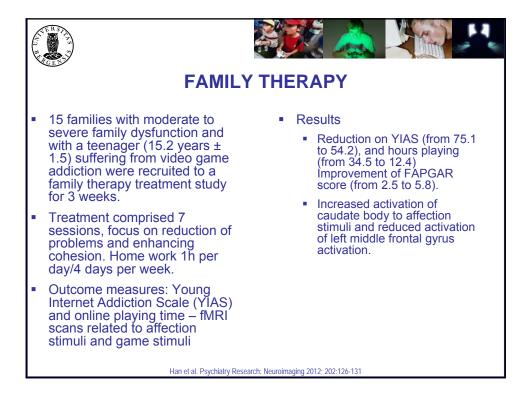

, <.01<br>3.9, <.01<br>4.12, <.01<br>3.90, <.01<br>4.20, <.01<br>-2.24, .03 |
| Addiction Scale and<br>time on internet.                                                                                                                                         | Omission error<br>Commission error                                                                                                                             | 30.3 ± 19.1<br>35.9 ± 13.3                                                                                                                                | $\begin{array}{c} 19.5 \pm 12.2 \\ 27.1 \pm 12.6 \end{array}$                                                 | 3.73, <.01<br>3.80, <.01                                                                               |