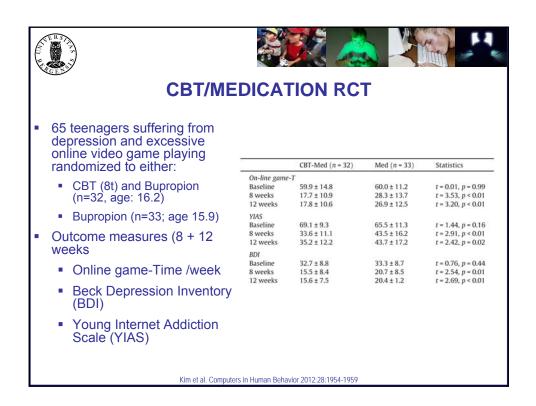

67, <.01<br>3.9, <.01<br>4.12, <.01<br>3.90, <.01<br>4.20, <.01<br>-2.24, .03 |
| Addiction Scale and<br>time on internet.                                                                                                                                         | Omission error<br>Commission error                                                                                                                             | 30.3 ± 19.1<br>35.9 ± 13.3                                                                                                                                | $\begin{array}{c} 19.5 \pm 12.2 \\ 27.1 \pm 12.6 \end{array}$                                                 | 3.73, <.01<br>3.80, <.01                                                                               |