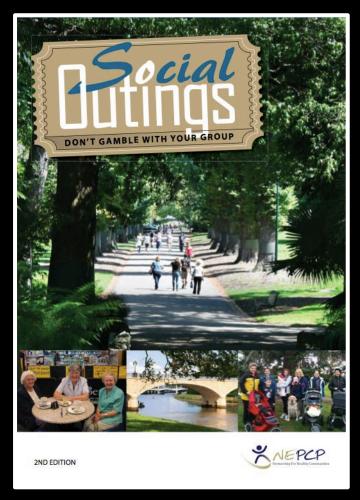

To me t new people? Bill will run groups up to three times a week demanding or demand.

DATE: 25 JUL

TIME. 14.30AM 12.3UPM

COST: FREE

#### **WALKING GROUPS**

Join Bill, our walking group leader, on a ramble through the local area. You may visit a local coffee shop on the way for a rest and a chat, so bring some change!

**STARTS: WEEK BEGINNING 30 JUL** 

Days and the number of sessions per week will be decided during the

"Want to Walk?" session on 25 July.

TIME: TERM 3 – 11.30AM – 12.30PM

(Or as determined by the group)

COST: \$2 DONATION PER WALK

+ MONEY FOR A COFFEE AT A CAFÉ.



# connecting with community





#### how we do it







#### our results





# 'Life's a Gamble'





## Social impacts of pokies.org.au





# Social Outings Guide: Don't gamble with your group!





## Reclaim the Game!







**Emma Shepherdson** 

Emma shepherdson@yahoo.com.au