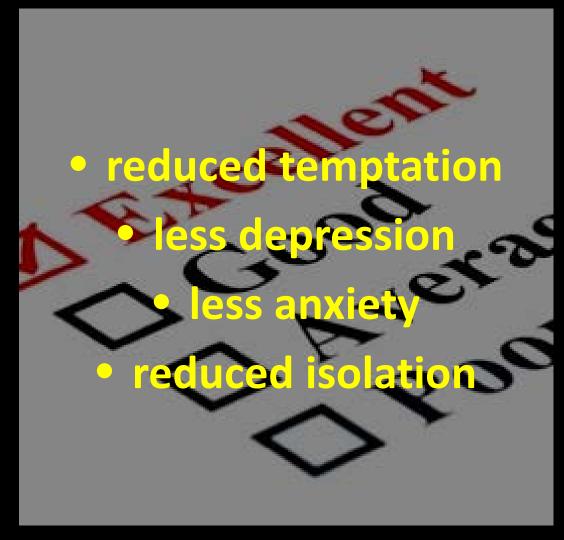

Y)

Come chat with Bill, our enthusiastic group leader, about going for walks. Do you want to walk for exercise? To get out? To me t new people? Bill will run groups up to three times a week demanding or demand.

DATE: 25 JUL

TIME. 14.30AM 12.3UPM

COST: FREE

#### **WALKING GROUPS**

Join Bill, our walking group leader, on a ramble through the local area. You may visit a local coffee shop on the way for a rest and a chat, so bring some change!

**STARTS: WEEK BEGINNING 30 JUL** 

Days and the number of sessions per week will be decided during the

"Want to Walk?" session on 25 July.

TIME: TERM 3 – 11.30AM – 12.30PM

(Or as determined by the group)

COST: \$2 DONATION PER WALK

+ MONEY FOR A COFFEE AT A CAFÉ.



# connecting with community





#### how we do it







#### our results





# 'Life's a Gamble'





## Social impacts of pokies.org.au





# Social Outings Guide: Don't gamble with your group!





## Reclaim the Game!







**Emma Shepherdson** 

Emma shepherdson@yahoo.com.au