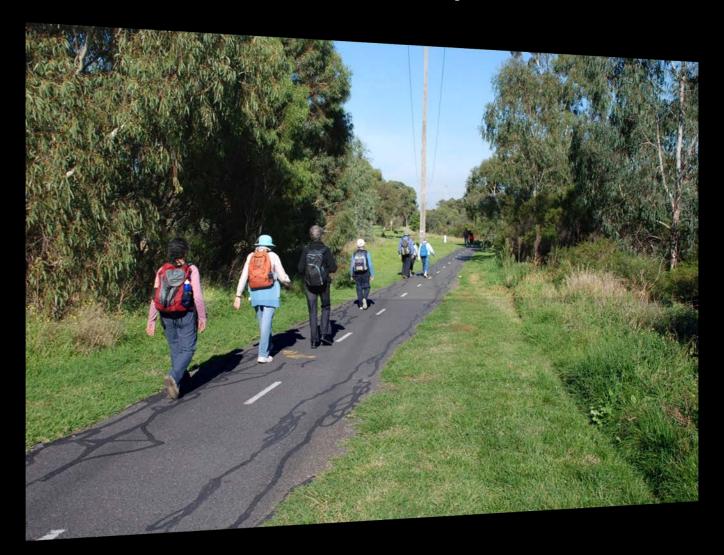

#### **WANT TO WALK?** (WEDNESDAY)

Come chat with Bill, our enthusiastic group leader, about going for walks. Do you want to walk for exercise? To get out? To me t new people? Bill will run groups up to three times a week demanding or demand.

#### **WALKING GROUPS**

Join Bill, our walking group leader, on a ramble through the local area. You may visit a local coffee shop on the way for a rest and a chat, so bring some change!

**STARTS: WEEK BEGINNING 30 JUL** 