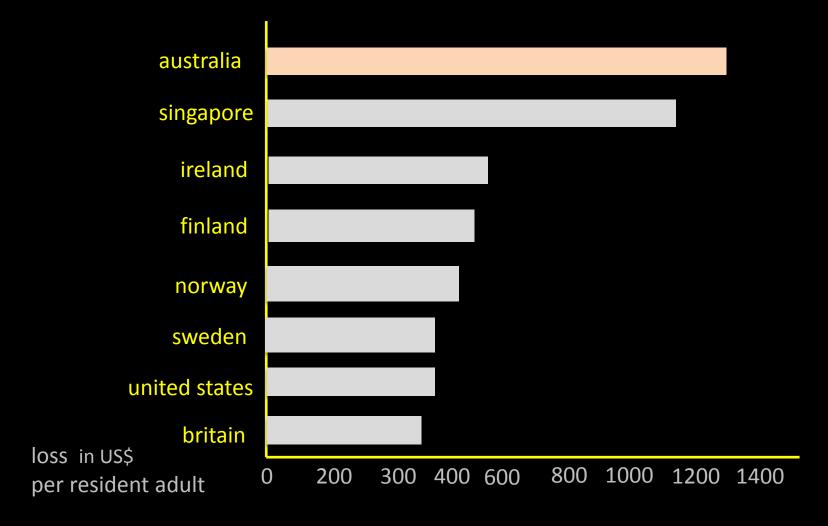

# Local communities, local solutions

an Australian perspective on problem gambling prevention in local government



# part of our culture





## the biggest losers: 2010





## how we gamble



- \$1200 per hour (max)
- 200 000 poker machines



## how we gamble



- \$12 billion per year
- 105 machines per venue (max)
- 40% revenue from problem gamblers



# local impact



\$70 million per year



# why local government?











#### what we do

- policy
- regulation
- social impact assessment
- advocacy
- resources
- prevention programs







# more connect

#### Bill's beginning





# a leadership role





#### **WANT TO WALK?** (WEDNESDAY)

Come chat with Bill, our enthusiastic group leader, about going for walks. Do you want to walk for exercise? To get out? To me t new people? Bill will run groups up to three times a week demanding or demand.

DATE: 25 JUL

TIME. 14.30AM 12.3UPM

COST: FREE

#### **WALKING GROUPS**

Join Bill, our walking grou