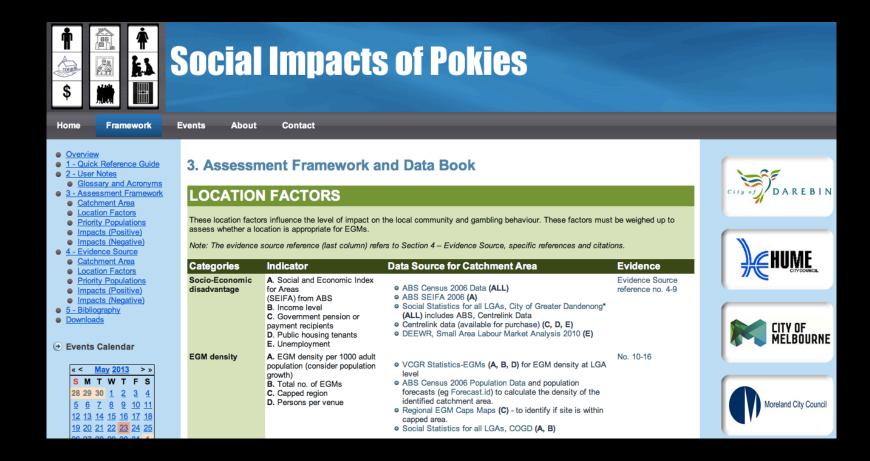

ng for walks. Do you want to walk for exercise? To get out? To me t new people? Bill will run groups up to three times a week demanding or demand.

DATE: 25 JUL

TIME. 14.30AM 12.3UPM

COST: FREE

#### **WALKING GROUPS**

Join Bill, our walking group leader, on a ramble through the local area. You may visit a local coffee shop on the way for a rest and a chat, so bring some change!

**STARTS: WEEK BEGINNING 30 JUL** 

Days and the number of sessions per week will be decided during the

"Want to Walk?" session on 25 July.

TIME: TERM 3 – 11.30AM – 12.30PM

(Or as determined by the group)

COST: \$2 DONATION PER WALK

+ MONEY FOR A COFFEE AT A CAFÉ.



# connecting with community





#### how we do it







#### our results





# 'Life's a Gamble'





## Social impacts of pokies.org.au





# Social Outings Guide: Don't gamble with your group!





## Reclaim the Game!







**Emma Shepherdson** 

Emma shepherdson@yahoo.com.au