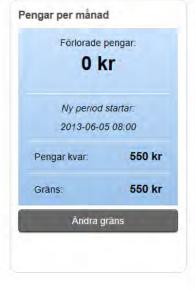

#### Mina spelgränser

Här sätter du gränser för hur mycket tid och pengar du vill spendera när du spelar Vegas ute på någon av våra spelplatser. Du kan också sätta dina gränser direkt i automaten. Du kan närsomhelst ändra dina gränser. Väljer du att höja dagsgränsen börjar den gälla nästkommande dag kl 8 och en höjning av månadsgränsen börjar gälla om 30 dagar. Dina ändringar syns direkt i automaten. Väljer du däremot att sänka någon av dina gränser börjar den gälla direkt.