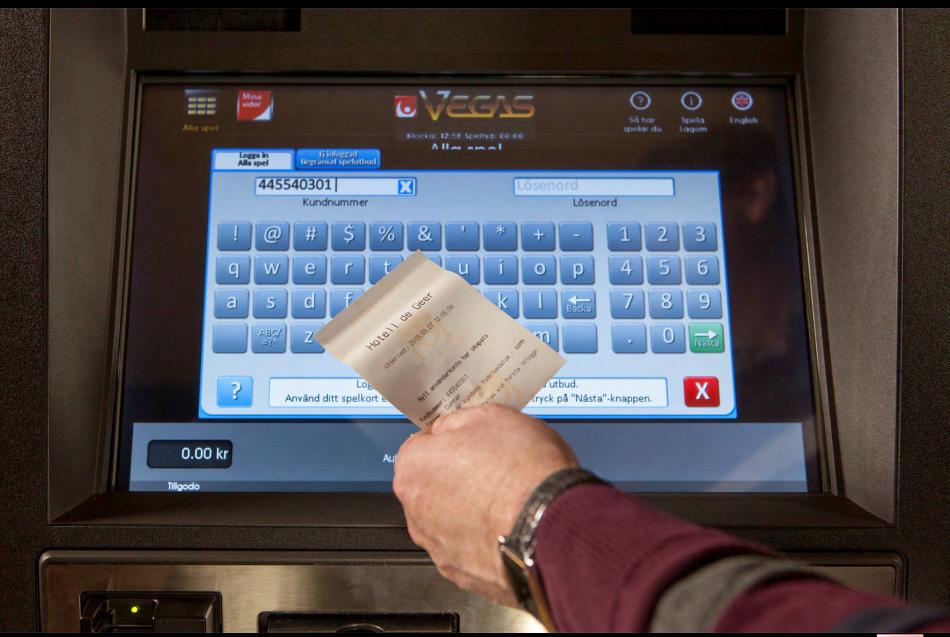

### **Preconditions**

- Playing registred will require Svenska Spels playercard (not connected to the economical account when playing Vegas)
- 2/3 of the current games on Vegas will require login
- To play registred you have to set three limits on the first time of log in.
  - Money/day
  - Money/month
  - Time/day

# This is how easy it is for the retailers

Du har satt dina personliga gränser för spel på Vegas.