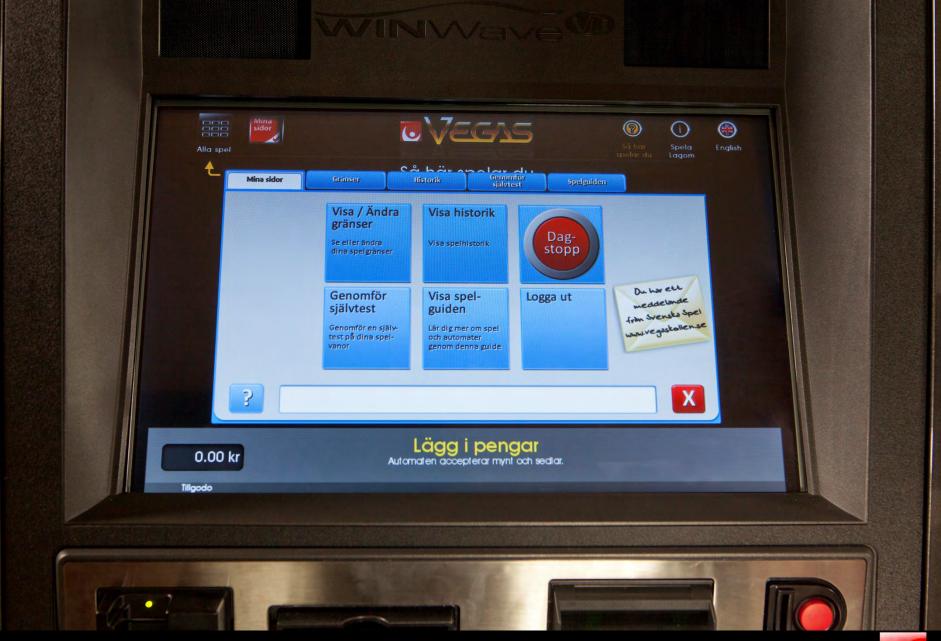

# Our starting points

- ☐ Set limits in time and money
- ☐ Play stop
- Statistics
- Playscan

- ☐ Keep costumers
- ☐ More costumers playing for the fun of it

#### Mina spelgränser

Här sätter du gränser för hur mycket tid och pengar du vill spendera när du spelar Vegas ute på någon av våra spelplatser. Du kan också sätta dina gränser direkt i automaten. Du kan närsomhelst ändra dina gränser. Väljer du att höja dagsgränsen börjar den gälla nästkommande dag kl 8 och en höjning av månadsgränsen börjar gälla om 30 dagar. Dina ändringar syns direkt i automaten. Väljer du däremot att sänka någon av dina gränser börjar den gälla direkt.

Obligatoriska gränser

Färre spelgränser »

Spelhistorik

Du har satt dina personliga gränser för spel på Vegas.

#### **Spelstopp**

Här kan du stänga av dig från ett inloggat läge på Vegas för en vald period. Spelstoppet gäller i alla Vegasautomater från dagens datum till sista dagen du anger. Spelstoppet upphör kl 8 dagen efter angivet stoppdatum. Observera att du inte kan häva ett satt spelstopp.

Om Vegaskollen

Mina spelgränser

Spelstopp

Min spelhistorik

Frågor och svar

Playscan

Sanningar och myter

Du har satt dina personliga gränser för spel på Vegas.

#### Min spelhistorik

Här kan du följa din spelhistorik och se summan av dina vinster och förluster. Historiken uppdateras varje gång du loggar ut ur en Vegasautomat. Du kan också följa historiken över din spenderade tid på