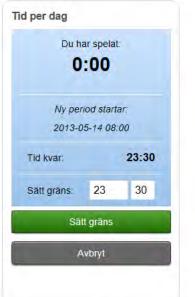

#### **Spelstopp**

Här kan du stänga av dig från ett inloggat läge på Vegas för en vald period. Spelstoppet gäller i alla Vegasautomater från dagens datum till sista dagen du anger. Spelstoppet upphör kl 8 dagen efter angivet stoppdatum. Observera att du inte kan häva ett satt spelstopp.