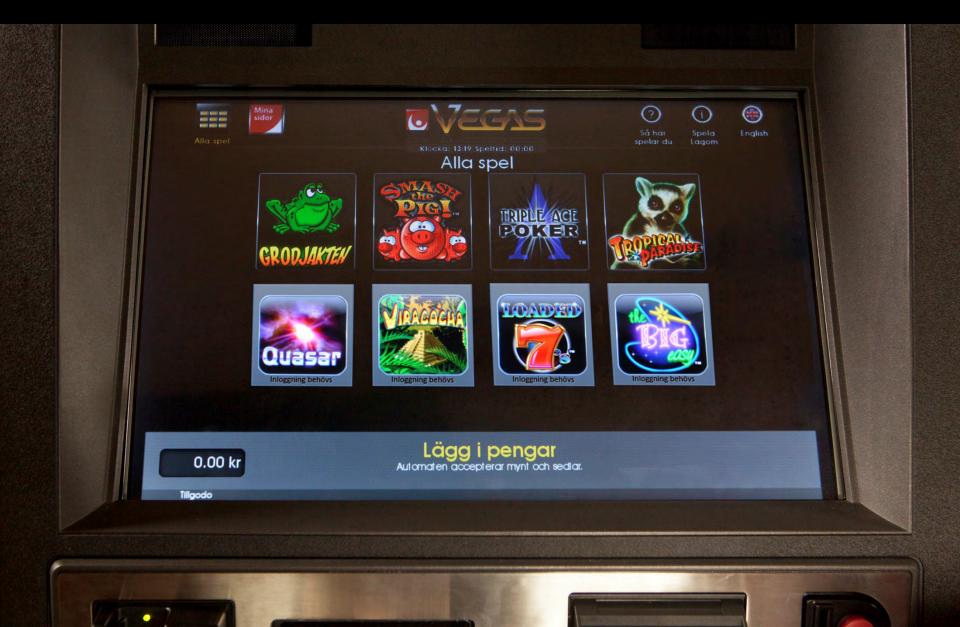

### **Preconditions**

- Playing registred will require Svenska Spels playercard (not connected to the economical account when playing Vegas)
- 2/3 of the current games on Vegas will require login
- To play registred you have to set three limits on the first time of log in.
  - Money/day
  - Money/month
  - Time/day

# This is how it will work