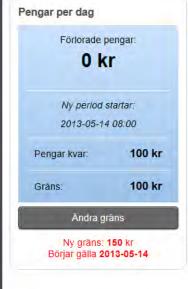

#### Mina spelgränser

Här sätter du gränser för hur mycket tid och pengar du vill spendera när du spelar Vegas ute på någon av våra spelplatser. Du kan också sätta dina gränser direkt i automaten. Du kan närsomhelst ändra dina gränser. Väljer du att höja dagsgränsen börjar den gälla nästkommande dag kl 8 och en höjning av månadsgränsen börjar gälla om 30 dagar. Dina ändringar syns direkt i automaten. Väljer du däremot att sänka någon av dina gränser börjar den gälla direkt.