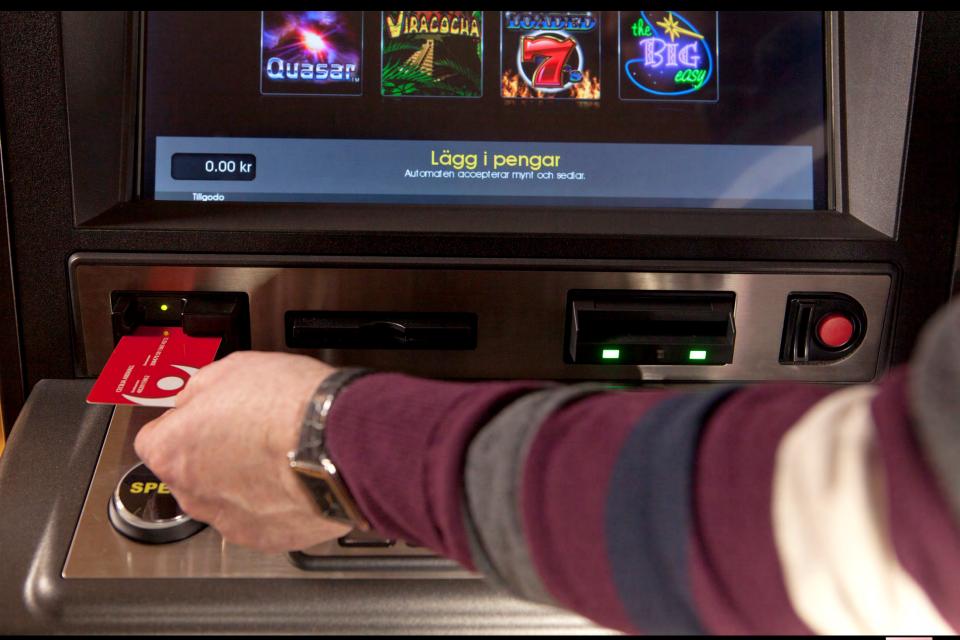

### **Preconditions**

- Playing registred will require Svenska Spels playercard (not connected to the economical account when playing Vegas)
- 2/3 of the current games on Vegas will require login
- To play registred you have to set three limits on the first time of log in.
  - Money/day
  - Money/month
  - Time/day

# This is how easy it is for the retailers

Du har satt dina personliga gränser för spel på Vegas.