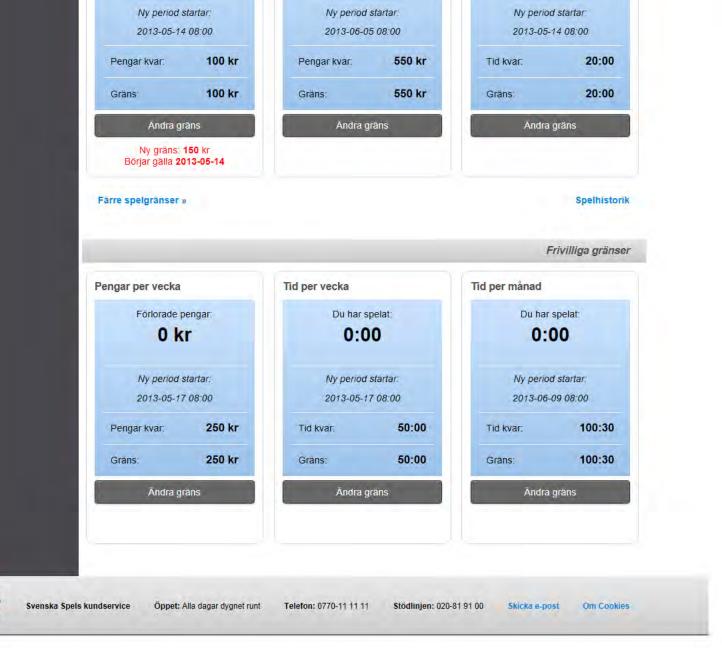

#### Mina spelgränser

Här sätter du gränser för hur mycket tid och pengar du vill spendera när du spelar Vegas ute på någon av våra spelplatser. Du kan också sätta dina gränser direkt i automaten. Du kan närsomhelst ändra dina gränser. Väljer du att höja dagsgränsen börjar den gälla nästkommande dag kl 8 och en höjning av månadsgränsen börjar gälla om 30 dagar. Dina ändringar syns direkt i automaten. Väljer du däremot att sänka någon av dina gränser börjar den gälla direkt.

Obligatoriska gränser

Färre spelgränser »

Spelhistorik

Du har satt dina personliga gränser för spel på Vegas.