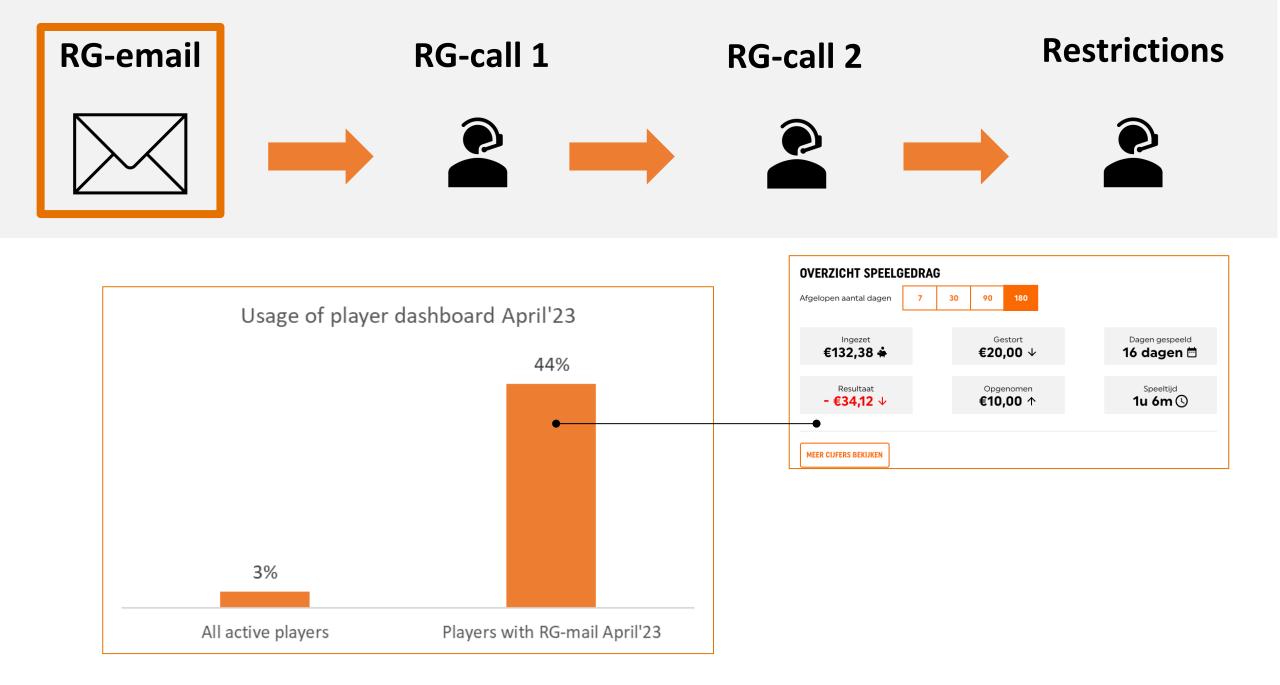

#### **Other RG-tools on the portal**

MAANDAG DINSDAG WOENSDAG Dashboard **OVERZICHT SPEELGEDRAG** Afgelopen aantal dagen 30 90 180 Dagen gespeeld Ingezet Gestort €132,38 👙 €20,00 ↓ 16 dagen 🖻 Resultaat Opgenomen Speeltijd - €34,12 ↓ €10,00 ↑ 1u 6m 🕓 **MEER CIJFERS BEKIJKEN** 

## **Other RG-tools on the portal**

| MAANDAG<br>02:30 04:00<br>DINSDAG             |                             | Preparing a present                | TEST JE INZICHT         Weet jij wat je precies hebt gespeeld?         SCHAT JOUW SPEELGEDRAG IN         Laatste keer: 26-01-2022 13:05                      |  |  |
|-----------------------------------------------|-----------------------------|------------------------------------|--------------------------------------------------------------------------------------------------------------------------------------------------------------|--|--|
| WOENSDAG                                      | 11 different messages       |                                    |                                                                                                                                                              |  |  |
| Preparing a present >350.000 messages in 2022 |                             |                                    |                                                                                                                                                              |  |  |
| OVERZICHT SPEELGEDRAG                         | AG open rate 55%            |                                    |                                                                                                                                                              |  |  |
| Afgelopen aantal dagen 7 30 9                 | 90 180                      |                                    | Portal-messages                                                                                                                                              |  |  |
| Ingezet<br>€132,38 ♣ €                        | Gestort<br>20,00 ↓          | Dagen gespeeld<br><b>16 dagen </b> | 28 september 2021 11:14                                                                                                                                      |  |  |
|                                               | Opgenomen<br><b>10,00 个</b> | Speeltijd<br><b>1u 6m </b>         | <b>GEWONNEN</b><br>Leuk dat je onlangs een mooi bedrag hebt gewonnen bij TOTO! Waarom<br>gebruik je dat geld niet om iets leuks voor jezelf te kopen? Anders |  |  |
| MEER CIJFERS BEKIJKEN                         |                             |                                    | verdwijnt je winst sneller dan je denkt                                                                                                                      |  |  |