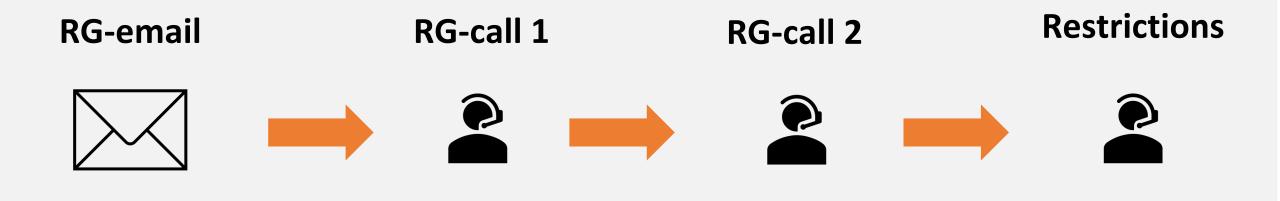

# Intervention model

Your playing behavior caught our attention

We recommend you to take a look at your player profile page

200-400

RG-emails per week

Your playing behavior caught our attention

We want to check if it's still fun for you to play our games

We recommend you to take a look at your player profile page

Amount wagered  $\downarrow$ Number of deposits  $\downarrow$ Gambling Duration  $\downarrow$ 

Why do you think your behavior caught our attention?

- What do you feel when you hear about your loss?

With what intention are you playing?

**150–200** 1st RG-calls per week

# Weeks between RG-mail and RG-call 1

## **150–200** 1st RG-calls per week

Are the positive sides of playing in par with the losses?

- What amount of time/money would you spend on our games in an ideal world?

Do these values match with the current playing limits

**20–50** 2nd RG-calls per week

We are worried about your playing behavior

- Doesn't this behavior cause any problems?

We will restrict the deposit limit to  $\in XXX/week$  and  $\in XXX/month$ 

**10–20** Restrictions per week