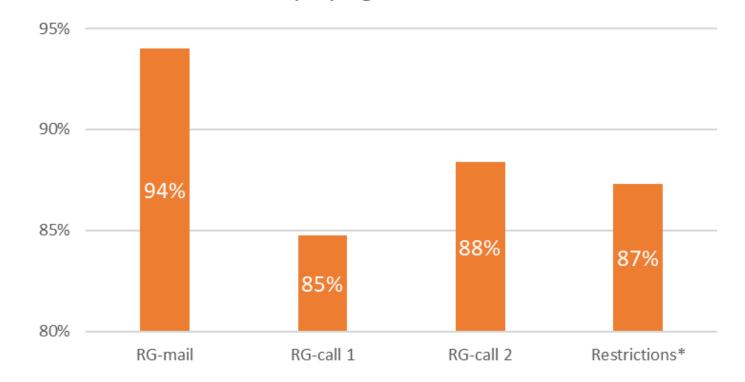

# Intervention model

Your playing behavior caught our attention

We recommend you to take a look at your player profile page

200-400

RG-emails per week

Your playing behavior caught our attention

We want to check if it's still fun for you to play our games

We recommend you to take a look at your player profile page

Amount wagered  $\downarrow$ Number of deposits  $\downarrow$ Gambling Duration  $\downarrow$ 

Why do you think your behavior caught our attention?

- What do you feel when you hear about your loss?

With what intention are you playing?

**150–200** 1st RG-calls per week

# Weeks between RG-mail and RG-call 1

## **150–200** 1st RG-calls per week

Are the positive sides of playing in par with the losses?

- What amount of time/money would you spend on our games in an ideal world?

Do these values match with the current playing limits

**20–50** 2nd RG-calls per week

We are worried about your playing behavior

- Doesn't this behavior cause any problems?

We will restrict the deposit limit to  $\in XXX/week$  and  $\in XXX/month$ 

**10–20** Restrictions per week