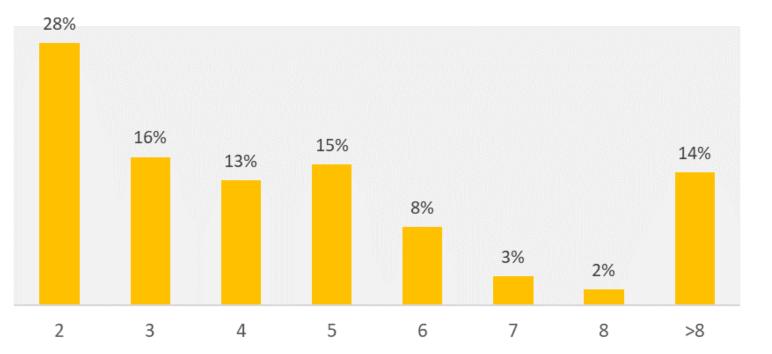

ller dan je denkt                                                                                                                      |  |  |

# Intervention model







Your playing behavior caught our attention



We recommend you to take a look at your player profile page

200-400

RG-emails per week



Your playing behavior caught our attention

We want to check if it's still fun for you to play our games

We recommend you to take a look at your player profile page



Amount wagered  $\downarrow$ Number of deposits  $\downarrow$ Gambling Duration  $\downarrow$ 





Why do you think your behavior caught our attention?



- What do you feel when you hear about your loss?

With what intention are you playing?

**150–200** 1st RG-calls per week



# Weeks between RG-mail and RG-call 1



## **150–200** 1st RG-calls per week



Are the positive sides of playing in par with the losses?



- What amount of time/money would you spend on our games in an ideal world?

Do these values match with the current playing limits

**20–50** 2nd RG-calls per week













We are worried about your playing behavior



- Doesn't this behavior cause any problems?

We will restrict the deposit limit to  $\in XXX/week$  and  $\in XXX/month$ 

**10–20** Restrictions per week



Continue playing after intervention



**Players that wanted to return after CRUKS-exclusion** 



## **500+** Calls in 2022\*

\*considered as RG-call 1

Intern



✓ Different approach each step
 ✓ Every step has effect
 ✓ Not 1-size-fits-all
 ✓ Restrictions still necessary

## What's next?

- Effectiveness portal