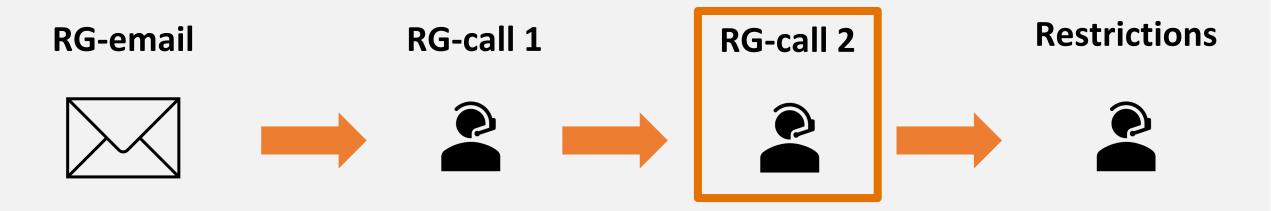

# Intervention model

Your playing behavior caught our attention

We recommend you to take a look at your player profile page

200-400

RG-emails per week

Your playing behavior caught our attention

We want to check if it's still fun for you to play our games

We recommend you to take a look at your player profile page

Amount wagered  $\downarrow$ Number of deposits  $\downarrow$ Gambling Duration  $\downarrow$ 

Why do you think your behavior caught our attention?

- What do you feel when you hear about your loss?

With what intention are you playing?

**150–200** 1st RG-calls per week

# Weeks between RG-mail and RG-call 1

## **150–200** 1st RG-calls per week

Are the positive sides of playing in par with the losses?

- What amount of time/money would you spend on our games in an ideal world?

Do these values match with the current playing limits

**20–50** 2nd RG-calls per week

We are worried about your playing behavior

- Doesn't this behavior cause any problems?

We will restrict the deposit limit to  $\in XXX/week$  and  $\in XXX/month$ 

**10–20** Restrictions per week