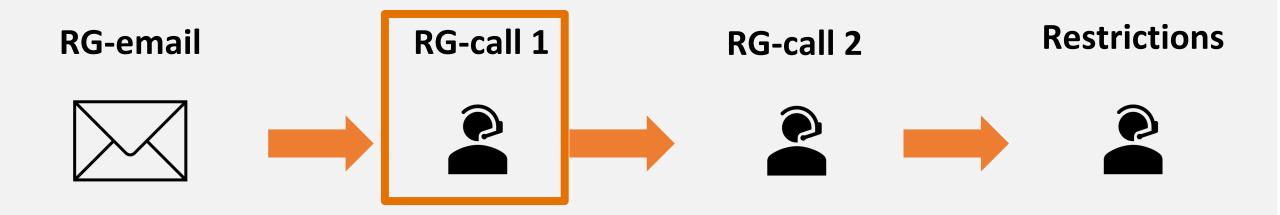

# Weeks between RG-mail and RG-call 1

## **150–200** 1st RG-calls per week

Are the positive sides of playing in par with the losses?

- What amount of time/money would you spend on our games in an ideal world?

Do these values match with the current playing limits