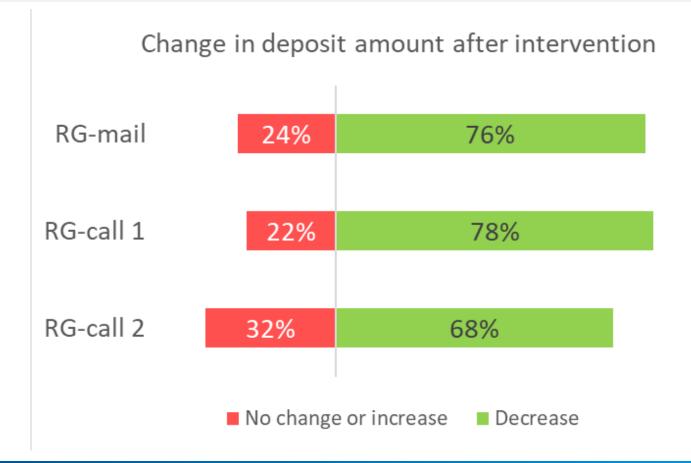

**20–50** 2nd RG-calls per week

We are worried about your playing behavior

- Doesn't this behavior cause any problems?

We will restrict the deposit limit to  $\in XXX/week$  and  $\in XXX/month$ 

**10–20** Restrictions per week