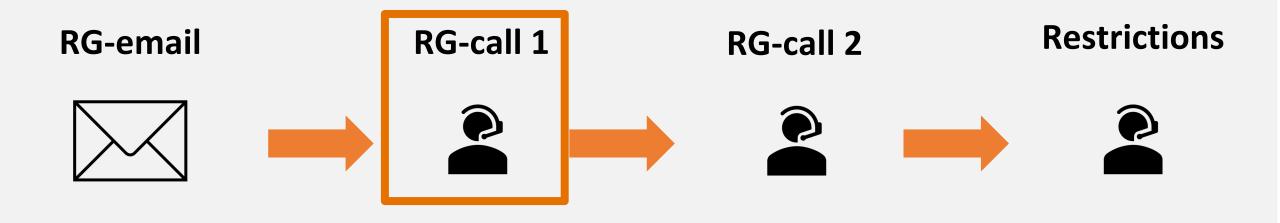

# Weeks between RG-mail and RG-call 1

## **150–200** 1st RG-calls per week

Are the positive sides of playing in par with the losses?

- What amount of time/money would you spend on our games in an ideal world?

Do these values match with the current playing limits