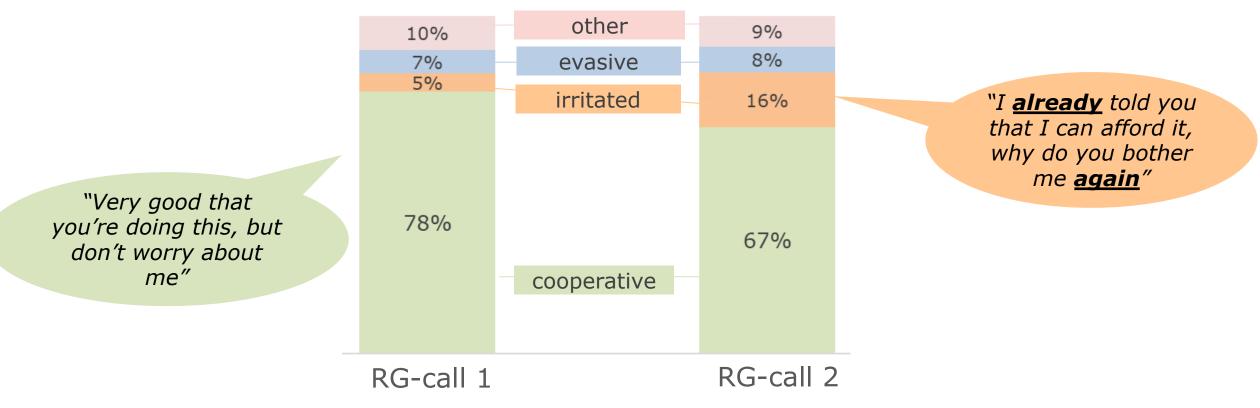

**20–50** 2nd RG-calls per week

We are worried about your playing behavior

- Doesn't this behavior cause any problems?

We will restrict the deposit limit to  $\in XXX/week$  and  $\in XXX/month$ 

**10–20** Restrictions per week