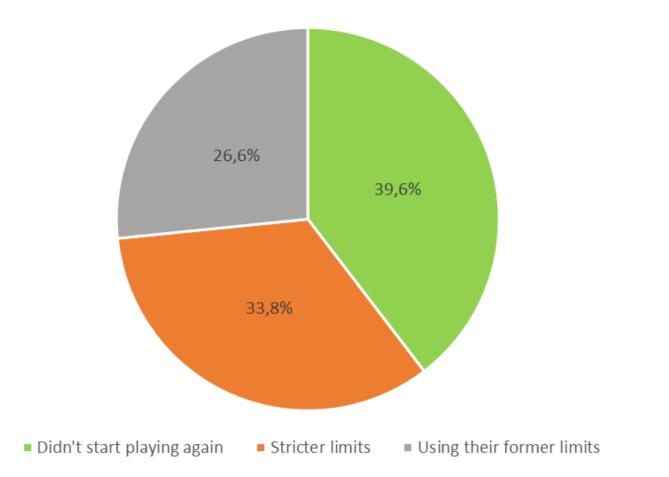

Continue playing after intervention

**Players that wanted to return after CRUKS-exclusion** 