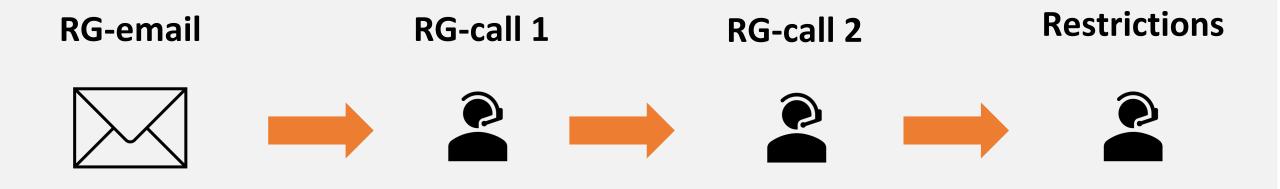

# Intervention model

Your playing behavior caught our attention

We recommend you to take a look at your player profile page

200-400

RG-emails per week

Your playing behavior caught our attention

We want to check if it's still fun for you to play our games

We recommend you to take a look at your player profile page

Amount wagered  $\downarrow$ Number of deposits  $\downarrow$ Gambling Duration  $\downarrow$ 

Why do you think your behavior caught our attention?

- What do you feel when you hear about your loss?

With what intention are you playing?

**150–200** 1st RG-calls per week

# Weeks between RG-mail and RG-call 1

## **150–200** 1st RG-calls per week

Are the positive sides of playing in par with the losses?

- What amount of time/money would you spend on our games in an ideal world?

Do these values match with the current playing limits

**20–50** 2nd RG-calls per week

We are worried about your playing behavior

- Doesn't this behavior cause any problems?

We will restrict the deposit limit to  $\in XXX/week$  and  $\in XXX/month$ 

**10–20** Restrictions per week