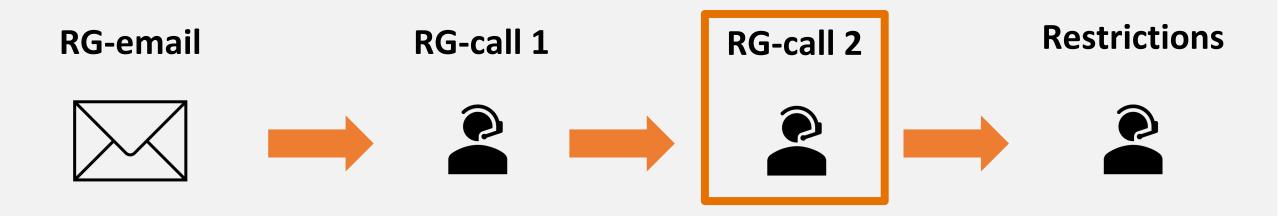

**20–50** 2nd RG-calls per week

We are worried about your playing behavior

- Doesn't this behavior cause any problems?

We will restrict the deposit limit to  $\in XXX/week$  and  $\in XXX/month$ 

**10–20** Restrictions per week