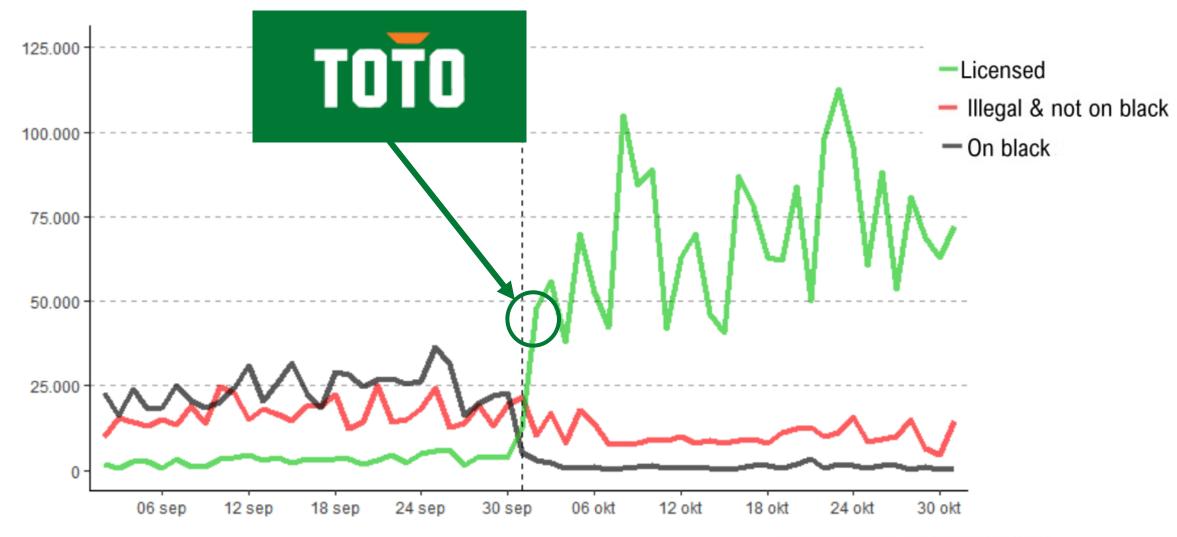

1bn by 2025

Published: 2nd June 2021 Author: Joe Kizlauskas

LATEST NEWS

# The Rise of Remote Gambling in the Netherlands

Published 1 year ago on Augu By Gaspar Incze 🎐

INTERNATIONAL

Why is the Netherlands one of the biggest betting markets in the EU?

October 2021

Dutch regulator approves 10 online gaming licences

28th September 2021 | By Nosa Omoigui

Dutch gaming regulator de Kansspelautoriteit (KSA) has granted 10

Metherlands set to become one of Europe's biggest online gaming markets

Mihai-Alexandru Cristea 07/07/2022 | 17:50

## THE NETHERLANDS BEGINS ITS ONLINE GAMBLING JOURNEY UNDER KOA

Ted Menmuir O October 1, 2021 Sportsbook, Europe, Latest News

Comments Offon The Netherlands begins its online gambling journey under KOA

## **Total number of hours on gamingwebsites**



Bron: Similarweb, bewerking Kansspelautoriteit



## Prevention



Intern

## **Gaming limits**

#### MIJN SPEELLIMIETEN

| Opwaardeerlimiet                    | Walletlimiet | Tijdslimiet                                                                                                                       | Verlieslimiet                                                   |
|-------------------------------------|--------------|-----------------------------------------------------------------------------------------------------------------------------------|-----------------------------------------------------------------|
| Dagelijks opwaardeerlimiet          | €0/€50       |