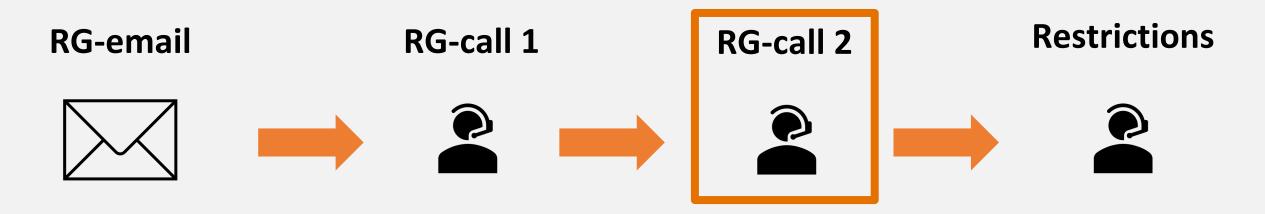

# Intervention model

Your playing behavior caught our attention

We recommend you to take a look at your player profile page

200-400

RG-emails per week

Your playing behavior caught our attention

We want to check if it's still fun for you to play our games

We recommend you to take a look at your player profile page

Amount wagered  $\downarrow$ Number of deposits  $\downarrow$ Gambling Duration  $\downarrow$ 

Why do you think your behavior caught our attention?

- What do you feel when you hear about your loss?

With what intention are you playing?

**150–200** 1st RG-calls per week

# Weeks between RG-mail and RG-call 1

## **150–200** 1st RG-calls per week

Are the positive sides of playing in par with the losses?

- What amount of time/money would you spend on our games in an ideal world?

Do these values match with the current playing limits

**20–50** 2nd RG-calls per week

We are worried about your playing behavior

- Doesn't this behavior cause any problems?

We will restrict the deposit limit to  $\in XXX/week$  and  $\in XXX/month$ 

**10–20** Restrictions per week