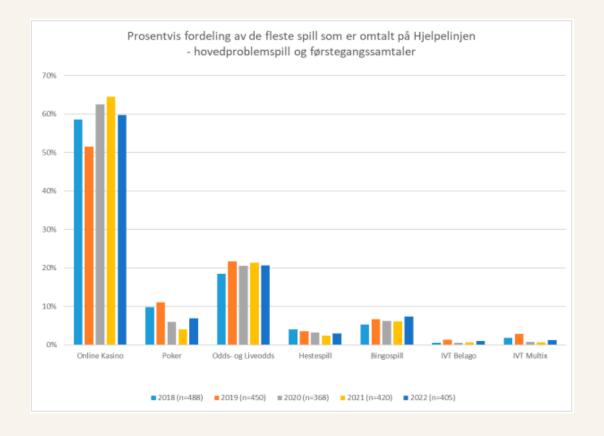

## What do we see today?

- Slot machines / casino online cause most problemgambling
- More advertising on social media and by influensers.
- Cryptocurrency
- Gaming is more accepted fewer calls.

Foto: www.pixabay.com v/janjf93

#### 60% report casino as the main problem.

#### Where do they play:

Norsk Tipping: 5%

Both Norsk Tipping and unregulated: 32%

• Unregulated: 56%

#### **Sportsbetting is the main problem: 17%**

#### Where do they play:

Norsk Tipping: 8%

Both Norsk Tipping and unregulated: 42%

• Unregulated: 38%

Foto: Samtalestatistikk 2022. www.hjelpelinjen.no