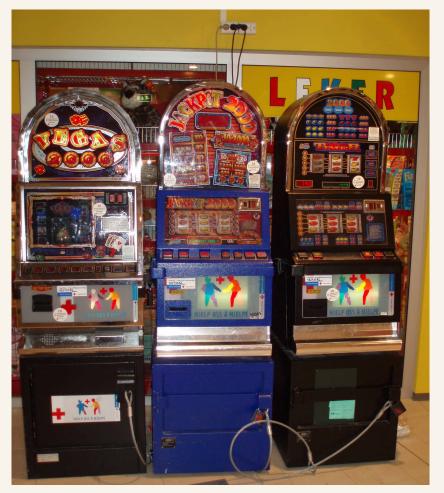

## The early days of Hjelpelinjen

- Slotmachines highly visible in public.
- Significally more calls then expected
- 20% called several times this showed the need for remote treatment.
- Remote treatment established in 2007.
- The statistics supported the need for change
- 2006 introduction of banknote ban
- 2007 ban on physical slot machines
- 2007 Reduction of gambling, large increase in calls about gaming.

Foto: Wikipedia